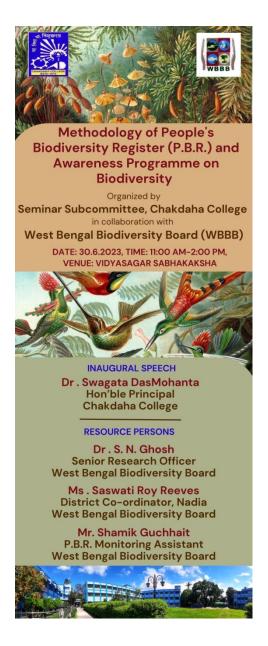

# A] Title of the seminar/workshop/conference/webinar:

Methodology of People's Biodiversity Register (PBR) and Awareness Programme on Biodiversity

**B] Type of activity:** Awareness Programme

C] Name of the organizing Department/ Committee: Seminar Subcommittee

D] Date of the Activity: 30.06.2023

E] Number of participants: 16+45=61

### F] List of Speakers with designation:

- 1. Dr. S N Ghosh, Senior Research Officer, West Bengal Biodiversity Board
- 2. Ms. Saswati Roy Reeves, District Co-ordinator, Nadia, West Bengal Biodiversity Board
- 3. Mr. Shamik Guchhait, P.B.R. Monitoring Assistant, West Bengal Biodiversity Board